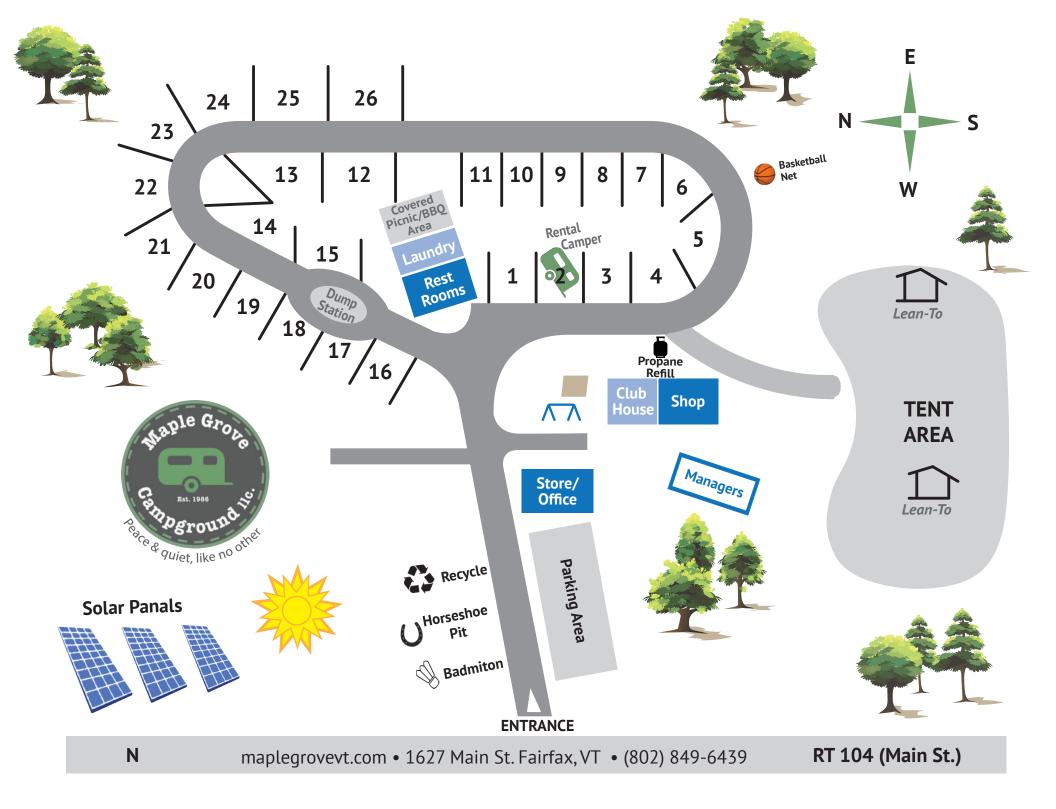

## **Facilities**

### **CAMP STORE/OFFICE**

Varies with the season. Check sign posted in front of store for hours.

Supplies • Ice
Wood • Gifts • Maple Syrup
Area Attractions Info

### FREE WI/FI

Visit the office for password

#### **CLUB HOUSE**

Open 10 am - 7 pm daily

#### **LAUNDRY**

Open 24 Hours

PROPANE REFUELING STATION

Check In / Check Out 1 pm • 11 am